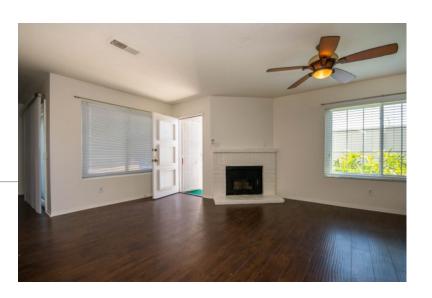

## **Property Information**

Spacious townhome with upgraded new luxury laminate flooring throughout, this 2-story corner unit is great for year-round entertaining. Features such as a fireplace in the living room, plenty of storage inside and out, and an extra-large private fenced patio area with avocado and citrus trees make this home a must-see! A large, floor-to-ceiling closet and a balcony overlooking the backyard are found in the primary bedroom. With a community pool/spa for your outdoor enjoyment and its proximity to all of North County's restaurants, beaches, hiking, shopping. Located close to Camp Pendleton Vandegrift Gate, you don't want to miss this property. Water and trash included!

## Features:

+ 2 Reserved Parking Spaces, 2 Story, Community Playground, Downstairs Laundry, Faux Wood Blinds, No Co-Signers, Refrigerator (AS-IS), Req. Credit Score: 670+, Storage space, Trash Included, Washer (AS-IS) & Dryer (AS-IS), Water Included, Carport Parking, Stove, Fire Place, Dishwasher, Microwave, Dining Area, Community Pool, Community Spa, Laminate Flooring, Balcony, Patio, Home Owners Assoc.